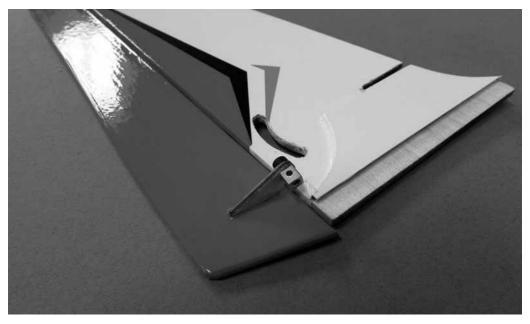

## Page 9, step 1

The screw-lock connector in the rudder horn illustrated in the instruction manual is mounted to the wrong side of the horn. Mount the screw-lock connector to the **bottom** of the horn as illustrated in this photo.