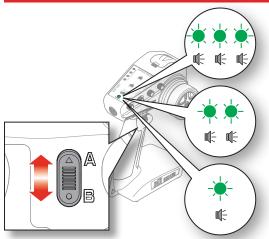

## **QUICKSTART GUIDE**



# 4X4 RTR MONSTER JAM® TRUCK





### **QUICKSTART GUIDE**

#### **Install the Battery**



#### **Power On**



#### **Power Off**



#### **Transmitter Controls**







### **Drive Modes**







WHEELIE MODE





FREESTYLE MODE



#### Wheelie Mode









WHEELIE





STOPPIE

#### Freestyle Mode













**STOPPIE** 













#### **BICYCLE**









Scan the QR code and select the Manuals and Support quick links from the product page for the most up-to-date manual information.



LOS04028

©2024 Horizon Hobby, LLC. Losi, Firma, DRIVE, IC5 and the Horizon Hobby logo are trademarks or registered trademarks of Horizon Hobby, LLC.

The Spektrum trademark is used with permission of Bachmann Industries, Inc.
Feld Motor Sports, Inc., Monster Jam™, United States Hot Rod Association™, USHRA™, Grave Digger™, Son-Uva Digger™ and all related logos and characters/designs are trademarks used under license by Feld Motor Sports, Inc. All rights reserved.

BKT™ logos are tradema