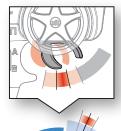

### **Drive Modes**

WHEELIE MODE

FREESTYLE MODE

#### Freestyle Mode

**STOPPIE** 