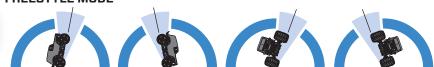

### **Drive Modes**

WHEELIE MODE

FREESTYLE MODE

#### Freestyle Mode

**STOPPIE** 