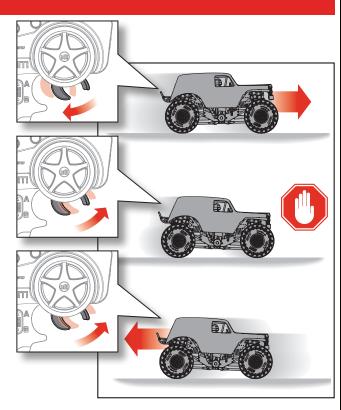

### **Drive Modes**

WHEELIE MODE

FREESTYLE MODE

#### Wheelie Mode

WHEELIE

STOPPIE

#### Freestyle Mode

**STOPPIE** 