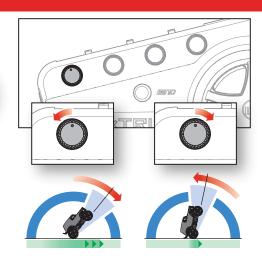

### **Drive Modes**

WHEELIE MODE

FREESTYLE MODE

#### Wheelie Mode

WHEELIE

STOPPIE

#### Freestyle Mode

**STOPPIE** 