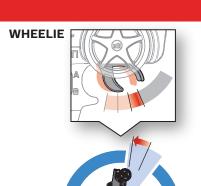

### **Drive Modes**

WHEELIE MODE

FREESTYLE MODE

#### Wheelie Mode

WHEELIE

STOPPIE