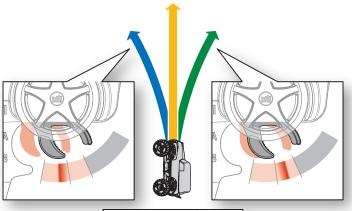

### **Drive Modes**

WHEELIE MODE

FREESTYLE MODE

#### Wheelie Mode

WHEELIE

STOPPIE

#### Freestyle Mode

**STOPPIE** 